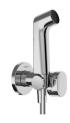

### Living space



Sockets and switches

White



Skirting board, painted, light grey 12x<del>7</del>0 mm



Ceiling tone







Ceiling light fixtures in WC and in the hallway White



Door with decorative milled groove Painted, light greys





#### **Bathroom**





#### Bathroom



**Sink** 600x445x165 mm

Toilet bowl White **Shower wall**Chrome fittings



### Options available for an additional charge



LED light mirror



LED light mirror



Electric heater



Electric heater



Bath wall



Shower wall with doors



**Bidet**Chrome



Thermostatic faucet
Chrome







Options available for an additional charge





#### Parquet offering



**3 strip parquet Kaschmir,** varnished 193x2245 mm



**3 strip parquet Mandel, varnished** 193x2245 mm



1 strip parquet Kaschmir, varnished 175x1800 mm



1 strip parquet Mandel, varnished 175x1800 mm

Customers can choose one of four available types of parquet for their apartment. Parquet cannot be combined between rooms.

Sample finishing materials and interior visualizations are of an informative and illustrative nature.