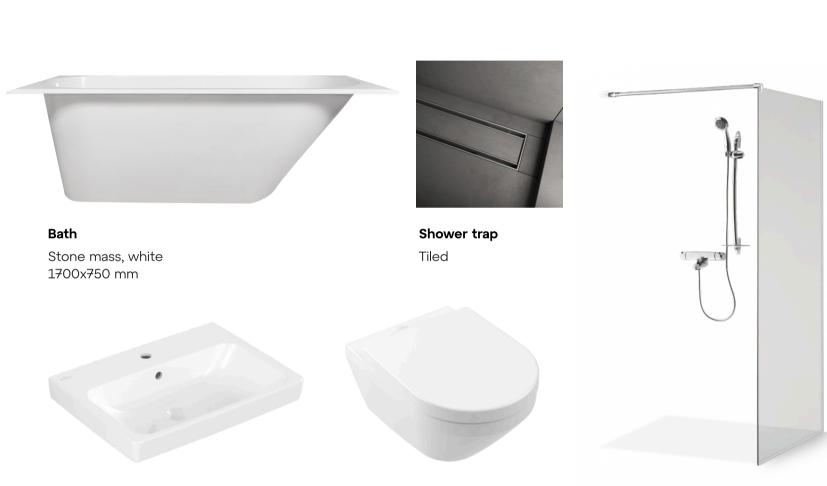

#### Bathroom

**Sink** 600x445x165 mm

Toilet bowl White **Shower wall**Chrome fittings

### Options available for an additional charge

LED light mirror

LED light mirror

Electric heater

Electric heater

Bath wall

Shower wall with doors

**Bidet**Chrome

Thermostatic faucet
Chrome

Options available for an additional charge