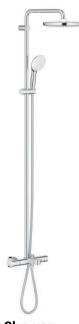

#### Bathroom

**Sink** 600x445x165 mm

Toilet bowl White **Shower wall**Chrome fittings