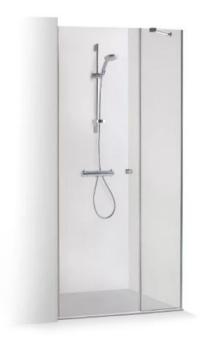

#### Bathroom

**Sink** 600x445x165 mm

Toilet bowl White **Shower wall**Chrome fittings

### Options available for an additional charge

LED light mirror

LED light mirror

Electric heater

Electric heater

Bath wall

Shower wall with doors

**Bidet**Chrome