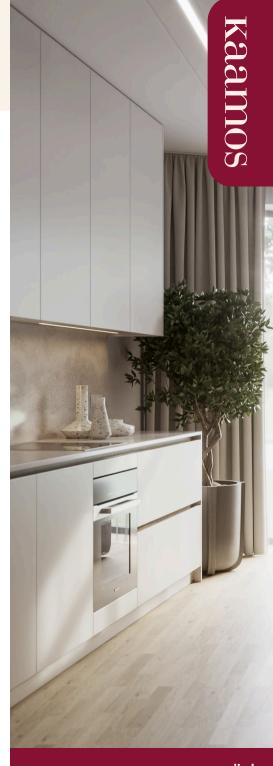

### Living space

Sockets and switches

White

Skirting board, painted, light grey 12x<del>7</del>0 mm

Ceiling tone

Ceiling light fixtures in WC and in the hallway White

Door with decorative milled groove Painted, light greys

#### Parquet offering

**3 strip parquet Kaschmir,** varnished 193x2245 mm

**3 strip parquet Mandel, varnished** 193x2245 mm

1 strip parquet Kaschmir, varnished 175x1800 mm

1 strip parquet Mandel, varnished 175x1800 mm

Customers can choose one of four available types of parquet for their apartment. Parquet cannot be combined between rooms.

Sample finishing materials and interior visualizations are of an informative and illustrative nature.