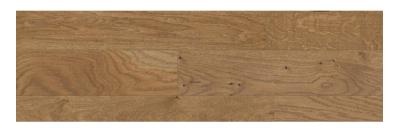

#### Parquet offering

**3 strip parquet Kaschmir,** varnished 193x2245 mm

**3 strip parquet Mandel, varnished** 193x2245 mm

1 strip parquet Kaschmir, varnished 175x1800 mm

1 strip parquet Mandel, varnished 175x1800 mm

Customers can choose one of four available types of parquet for their apartment. Parquet cannot be combined between rooms.

Sample finishing materials and interior visualizations are of an informative and illustrative nature.