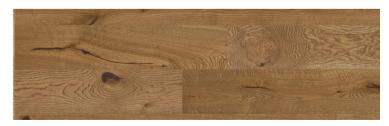

#### Parquet offering

**3 strip parquet Kaschmir,** varnished 193x2245 mm

**3 strip parquet Mandel, varnished** 193x2245 mm

1 strip parquet Kaschmir, varnished 175x1800 mm

1 strip parquet Mandel, varnished 175x1800 mm

Customers can choose one of four available types of parquet for their apartment. Parquet cannot be combined between rooms.

Sample finishing materials and interior visualizations are of an informative and illustrative nature.