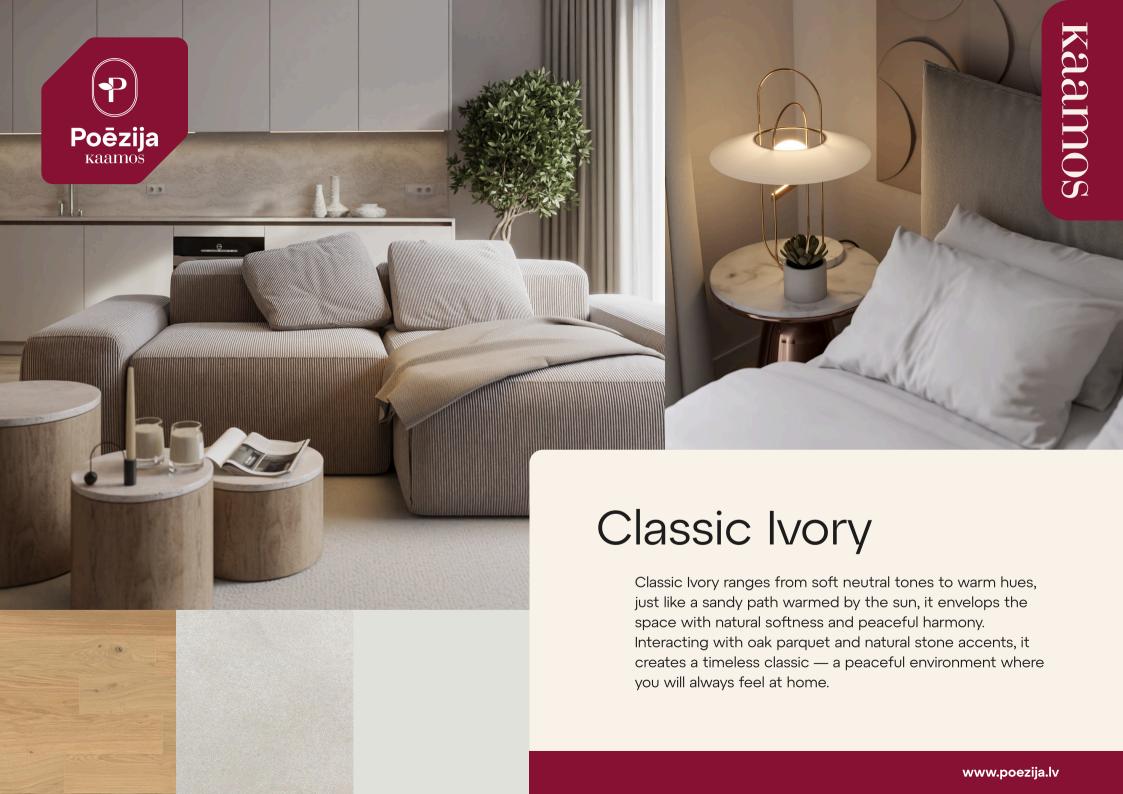

### Living space

Sockets and switches

White

Skirting board, painted, light grey 12x<del>7</del>0 mm

Ceiling tone

Ceiling light fixtures in WC and in the hallway White

Door with decorative milled groove Painted, light greys

#### Parquet offering

**3 strip parquet Kaschmir,** varnished 193x2245 mm

**3 strip parquet Mandel, varnished** 193x2245 mm

1 strip parquet Kaschmir, varnished 175x1800 mm

1 strip parquet Mandel, varnished 175x1800 mm

Customers can choose one of four available types of parquet for their apartment. Parquet cannot be combined between rooms.

Sample finishing materials and interior visualizations are of an informative and illustrative nature.