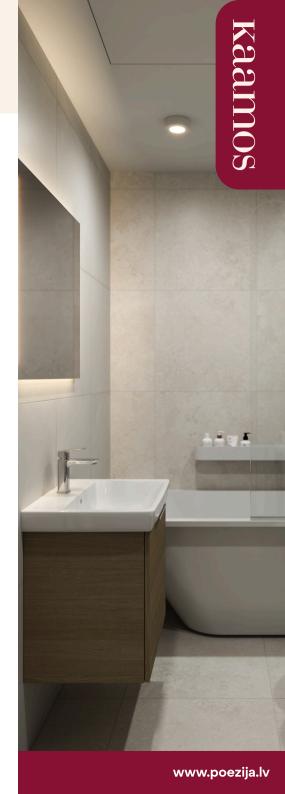

#### **Bathroom**

#### Bathroom

**Sink** 600x445x165 mm

Toilet bowl White **Shower wall**Chrome fittings