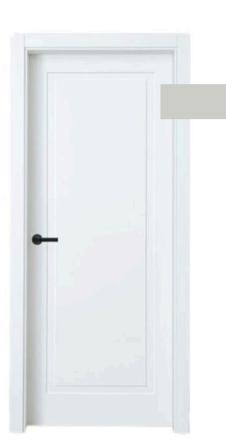

### Living space

Sockets and switches

White

Skirting board, painted, light grey 12x<del>7</del>0 mm

Ceiling tone

Ceiling light fixtures in WC and in the hallway White

Door with decorative milled groove Painted, light greys