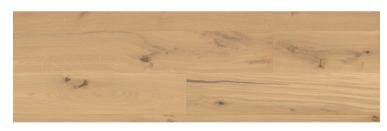

#### Parquet offering

**3 strip parquet Kaschmir,** varnished 193x2245 mm

**3 strip parquet Mandel, varnished** 193x2245 mm

1 strip parquet Kaschmir, varnished 175x1800 mm

1 strip parquet Mandel, varnished 175x1800 mm

Customers can choose one of four available types of parquet for their apartment. Parquet cannot be combined between rooms.

Sample finishing materials and interior visualizations are of an informative and illustrative nature.