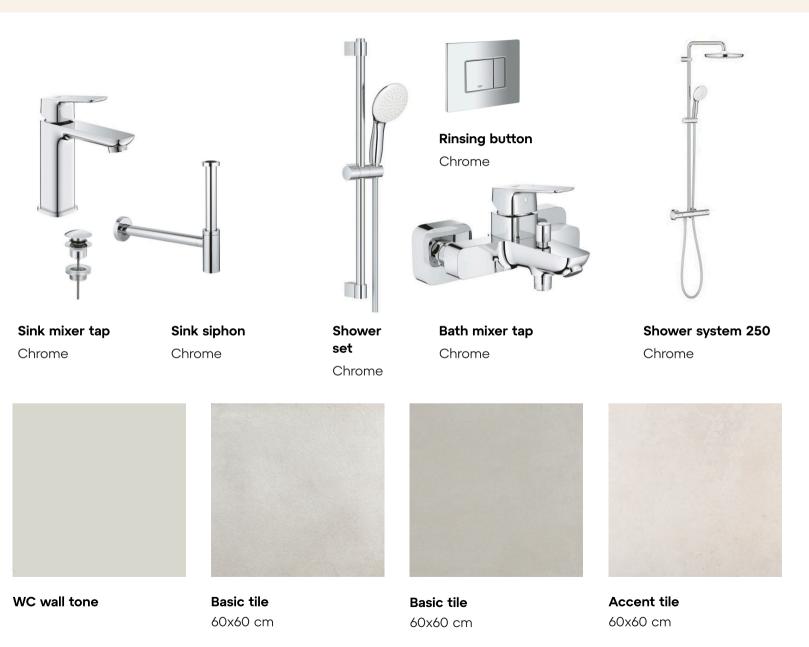

#### Bathroom

**Sink** 600x445x165 mm

Toilet bowl White **Shower wall**Chrome fittings

### Options available for an additional charge

LED light mirror

LED light mirror

Electric heater

Electric heater

Bath wall

Shower wall with doors

**Bidet**Chrome

Thermostatic faucet
Chrome

Options available for an additional charge