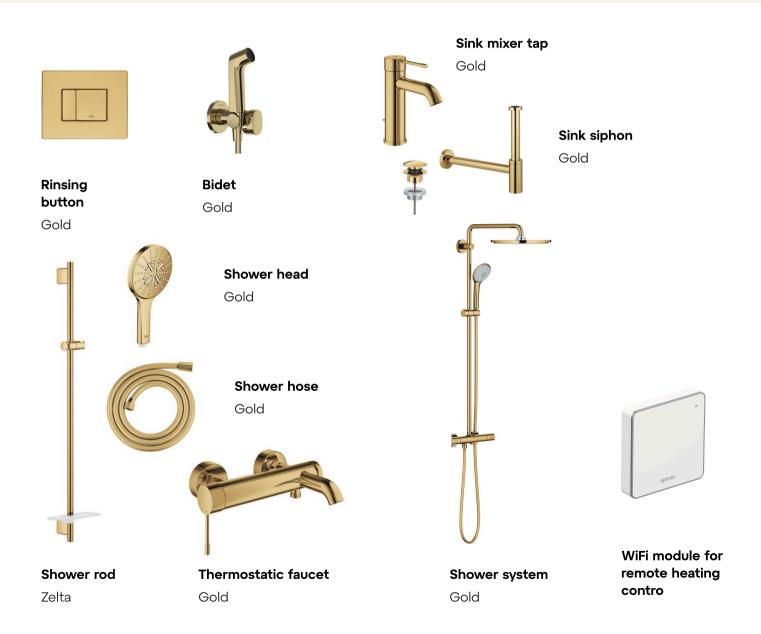

### Options available for an additional charge

LED light mirror

LED light mirror

Electric heater

Electric heater

Bath wall

Shower wall with doors

**Bidet**Chrome

Thermostatic faucet
Chrome

Options available for an additional charge