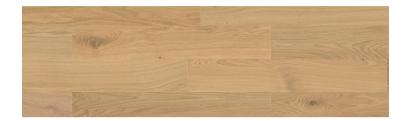

#### Parquet offering

**3 strip parquet Kaschmir,** varnished 193x2245 mm

**3 strip parquet Mandel, varnished** 193x2245 mm

1 strip parquet Kaschmir, varnished 175x1800 mm

1 strip parquet Mandel, varnished 175x1800 mm

Customers can choose one of four available types of parquet for their apartment. Parquet cannot be combined between rooms.

Sample finishing materials and interior visualizations are of an informative and illustrative nature.