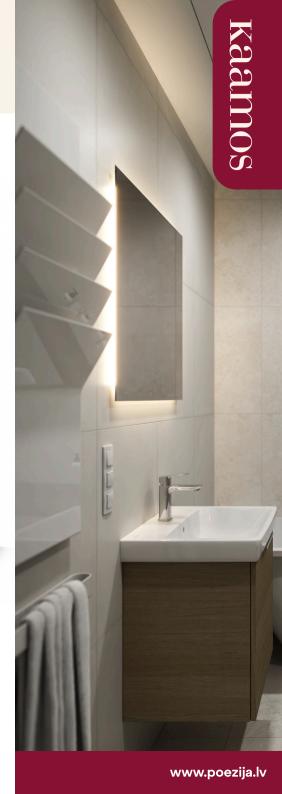

#### **Bathroom**

#### Bathroom

**Sink** 600x445x165 mm

Toilet bowl White **Shower wall**Chrome fittings